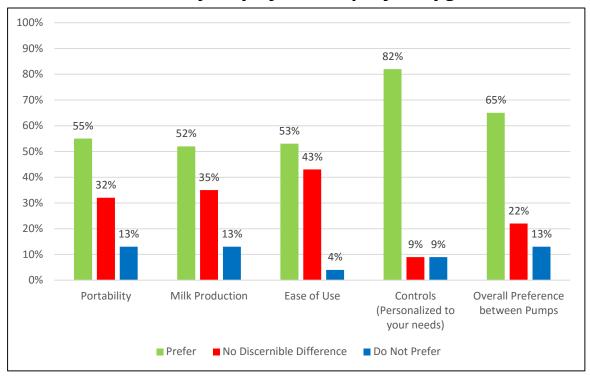

## The majority of Moms prefer Hygeia!

Source: "Online Survey" via Fluid Surveys.com August 2014 - April 2015. Web. 44 Respondents.