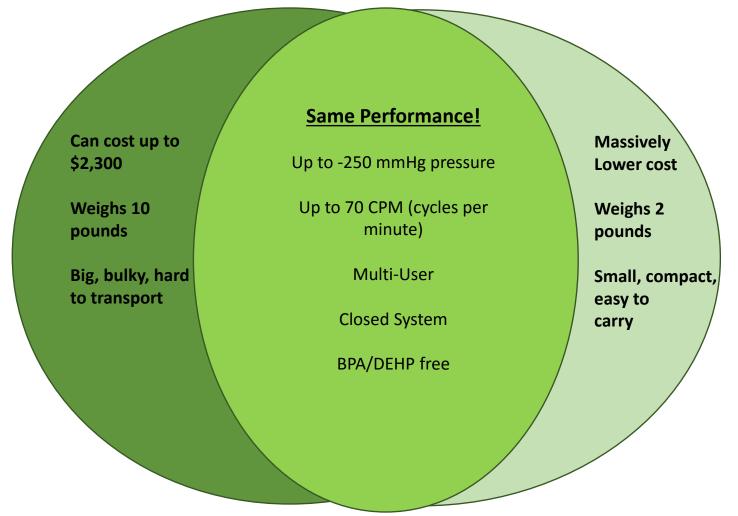

## Superior Advantages with Hygeia...

| Feature                                      | Benefit                                                                                                                                     | Hygeia | Market<br>Leader | #2 |
|----------------------------------------------|---------------------------------------------------------------------------------------------------------------------------------------------|--------|------------------|----|
| Personalized Controls                        | Separate, adjustable speed and strength controls for Mom's individual comfort level                                                         |        |                  | Х  |
| Double Electric Breast Pump                  | Moms have the option of using choosing a single or double pumping experience                                                                |        | Х                | X  |
| Closed System                                | Closed systems are built to protect the child from contaminants                                                                             |        |                  | X  |
| WHO Code Compliant                           | We believe that breast milk is the normal way to feed babies and choose to market our products without undermining breastfeeding in any way |        |                  | X  |
| Hospital-Grade Quality                       | Hygeia offers the same speed and strength performance as the pumps used in a hospital setting                                               |        |                  |    |
| Multi-User Pump                              | The bacteriostatic filter allows the pump to be shared safely from one mom to another                                                       |        |                  |    |
| Recyclable                                   | Hygeia is an ecofriendly company that will recycle or re-purpose your pump                                                                  |        |                  |    |
| <b>Eco-Friendly Cordless Upgrade Feature</b> | The cordless feature is great for moms going back to work, moms who travel and for moms on-the go                                           |        |                  |    |
| Can Pump at Elevation                        | Moms don't lose any suction power when pumping above feet. This is important for moms using their breast pump while on vacation             |        |                  |    |
|                                              |                                                                                                                                             |        |                  |    |