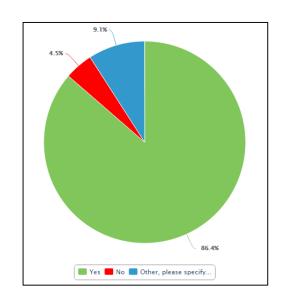

## What Moms Think of Hygeia Breast Pumps

> 85% of Moms would recommend Hygeia to their friends and family

> 80% of Moms ranked Hygeia a 4 or 5 in all categories