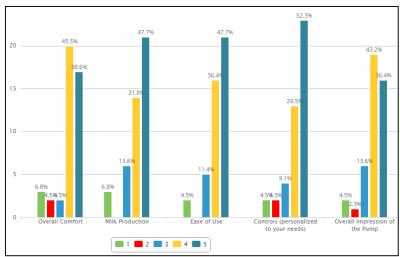

## What Moms Think of Hygeia Breast Pumps

> 85% of Moms would recommend Hygeia to their friends and family

> 80% of Moms ranked Hygeia a 4 or 5 in all categories